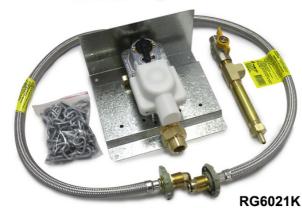

### <u>Available as a bare regulator (RG6020), or as</u> part of a kit:

#### RG6021K:

- 8kg Auto Change LPG Regulator
- Galvanised chain kit( D shackle and clips)
- 1/2" Standard drain kit (test point on the bottom of the drain leg)
- 2 x 760mm Stainless steel, F-Class Hoses
- Stainless steel cover/weather proof shield