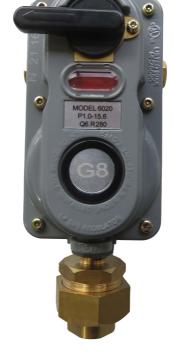

## GALPRO8 - G8

# 8kg Auto Change Over LPG Regulator

#### **Specifications:**

- Adjustable
- Inlet Size: 1/4" Inverted Flare
- Outlet Size: 1/2" BSP
- Inlet Pressure: 1750 kPa
- Outlet Pressure: 3 kPa
- 8kg's p/hr
- 400MJ
- UL Approved
- Internal viton seat, temps between -20°C to 210°C