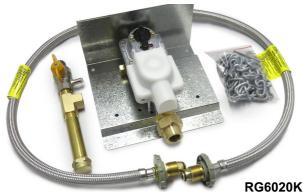

### <u>Available as a bare regulator (RG6020), or as</u> part of a kit:

#### RG6020K:

- 8kg Auto Change LPG Regulator
- Galvanised chain kit( D shackle and clips)
- 1/2" Drain kit with test point ball valve
- 2 x 760mm Stainless steel, F-Class Hoses
- Stainless steel cover/weather proof shield